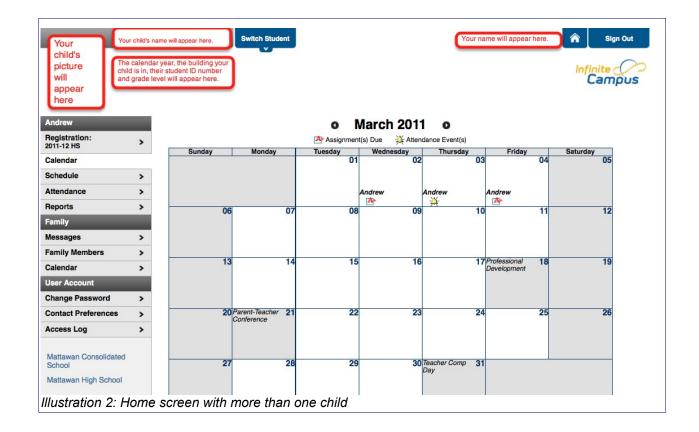

Here you will be at the Campus Portal log on screen. Type in the *User Name* and *Password* you created for your account and log in to the portal.

**Navigating the Campus Portal** Once logged in, you will be at your home screen. The two images below are examples of a parent with more than one child in the district (Illustration 1:) and of a parent with only one child in the district (Illustration 2:). On the left side of the screen is where you will select which of your children you'd like to view. Below the *Switch Student* selector is the Campus Portal navigation index where you'll find links to your account information. After selecting one of your children, the index will expand with links to view their information. The right side of the screen is where any building specific or district-wide messages are displayed.

<u>**Registration:**</u> This will appear in the index only if you have a child in the high school. Clicking on this link will take you the area for you and your children to work toward selecting courses for the coming term or school year.

**School Year Calendar:** Displays assignment information and attendance events for the student whose name is listed above.

**<u>Schedule</u>**: Displays student's class schedule (Illustration 1:) with links to display teachers' email addresses and details of your student's current grades. Click on a class name to display a gradebook summary (Illustration 2:) with your student's grades.