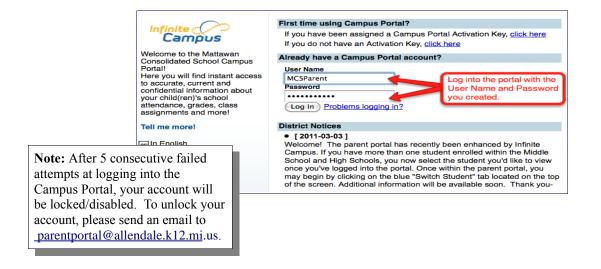

Here you will be at the Campus Portal log on screen. Type in the *User Name* and *Password* you created for your account and log in to the portal.

**Navigating the Campus Portal** Once logged in, you will be at your home screen. The two images below are examples of a parent with more than one child in the district (Illustration 1:) and of a parent with only one child in the district (Illustration 2:). On the left side of the screen is where you will select which of your children you'd like to view. Below the *Switch Student* selector is the Campus Portal navigation index where you'll find links to your account information. After selecting one of your children, the index will expand with links to view their information. The right side of the screen is where any building specific or district-wide messages are displayed.