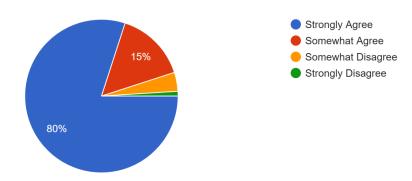

## Allendale Early Childhood Center - Family School Climate Survey, 2023-2024

Please indicate the grade of your student or students:



## **Teaching and Learning**

1. Staff at ECC have high standards for achievement. 100 responses



2. Staff at ECC promote academic success for all students.



# **School Safety**

## 3. ECC sets clear rules for behavior.

100 responses



#### 4. My student feels safe at ECC.

100 responses



# $5. \ \mbox{My}$ student feels safe going to and from ECC.



## 6. School rules are consistently enforced at ECC.

100 responses



# 7. School rules and procedures at ECC are fair. 100 responses



## **Interpersonal Relationships**

8. My student feels successful at ECC. 100 responses



9. My student is frequently recognized for good behavior at ECC.

100 responses



10. I feel comfortable talking to staff at ECC.



## 11. Staff at ECC communicate well with parents.

100 responses



#### 12. I feel welcome at ECC.

100 responses



## 13. All students are treated fairly at ECC.



# 14. Staff at ECC treat all students with respect.

100 responses



## 15. I feel like I am a part of the school community at ECC.



#### **Institutional Environment**

16. The ECC school building is well-maintained. 100 responses



17. My student's instructional materials are up to date and in good condition. 100 responses



###