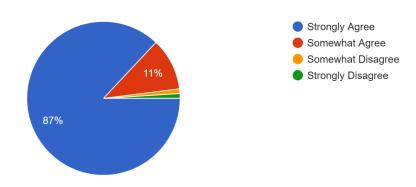

## Allendale Early Childhood Center - Family School Climate Survey, 2023-2024

Please indicate the grade of your student or students:



## **Teaching and Learning**

1. Staff at ECC have high standards for achievement. 100 responses



2. Staff at ECC promote academic success for all students.



# **School Safety**

## 3. ECC sets clear rules for behavior.

100 responses



#### 4. My student feels safe at ECC.

100 responses



# $5. \ \mbox{My}$ student feels safe going to and from ECC.



## 6. School rules are consistently enforced at ECC.

100 responses



# 7. School rules and procedures at ECC are fair. 100 responses



## **Interpersonal Relationships**

8. My student feels successful at ECC. 100 responses



9. My student is frequently recognized for good behavior at ECC.

100 responses



10. I feel comfortable talking to staff at ECC.



## 11. Staff at ECC communicate well with parents.

100 responses



#### 12. I feel welcome at ECC.

100 responses



## 13. All students are treated fairly at ECC.



# 14. Staff at ECC treat all students with respect.

100 responses



## 15. I feel like I am a part of the school community at ECC.



#### **Institutional Environment**

16. The ECC school building i