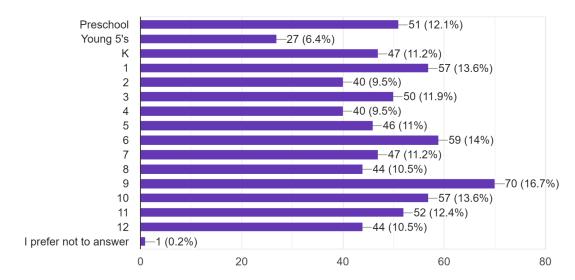

## Allendale Early Childhood Center - Family School Climate Survey, 2023-2024

Please indicate the grade of your student or students: