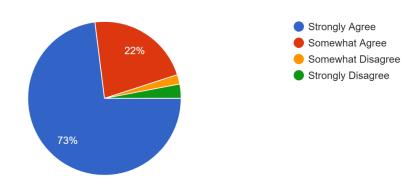

le Early Childhood Center - Family School Climate Survey, 2023-2024

Please indicate the grade of your student or students:



## **Teaching and Learning**

1. Staff at ECC have high standards for achievement. 100 responses



2. Staff at ECC promote academic success for all students.



# **School Safety**

## 3. ECC sets clear rules for behavior.

100 responses



#### 4. My student feels safe at ECC.

100 responses



# $5. \ \mbox{My}$ student feels safe going to and from ECC.



## 6. School rules are consistently enforced at ECC.

100 responses



# 7. School rules and procedures at ECC are fair. 100 responses



## **Interpersonal Relationships**

8. My student feels successful at ECC. 100 responses



9. My student is frequently recognized for good behavior at ECC.

100 responses



10. I feel comfortable talking to staff at ECC.



## 11. Staff at ECC communicate well with parents.

100 responses



#### 12. I feel welcome at ECC.

100 responses



## 13. All students are treated fairly at ECC.



# 14. Staff at ECC treat all students with respect.

100 responses



## 15. I feel like I am a part of the school community at ECC.



#### **Institutional Environment**

16. The ECC school building is well-maintained. 100 responses



17. My student's instructional materials are up to date and in good condition. 100 responses



#### **Parent Involvement**

# 18. I attend parent/teacher conferences at ECC. 100 responses



#### 19. I am actively involved in activities at ECC.

100 responses



## 20. I volunteer to help on special projects at ECC.



# **Accessing Assis