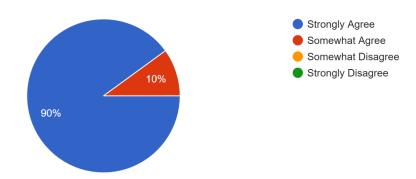

ses



# 7. School rules and procedures at ECC are fair. 100 responses



## **Interpersonal Relationships**

8. My student feels successful at ECC. 100 responses



9. My student is frequently recognized for good behavior at ECC.

100 responses



10. I feel comfortable talking to staff at ECC.



## 11. Staff at ECC communicate well with parents.

100 responses



#### 12. I feel welcome at ECC.

100 responses



## 13. All students are treated fairly at ECC.



# 14. Staff at ECC treat all students with respect.

100 responses



## 15. I feel like I am a part of the school community at ECC.



#### **Institutional Environment**

16. The ECC school building is well-maintained. 100 responses



17. My student's instructional materials are up to date and in good condition. 100 responses



#### **Parent Involvement**

# 18. I attend parent/teacher conferences at ECC. 100 responses



#### 19. I am actively involved in activities at ECC.

100 responses



## 20. I volunteer to help on special projects at ECC.



# **Accessing Assistance**

21. I know how to access help for my student at ECC, if needed. 100 responses