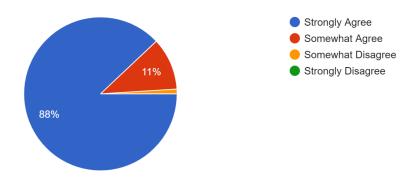

## Allendale Early Childhood Center - Family School Climate Survey, 2023-2024

Please indicate the grade of your student or students:



## **Teaching and Learning**

1. Staff at ECC have high standards for achievement. 100 responses



2. Staff at ECC promote academic success for all students.



# **School Safety**

## 3. ECC sets clear rules for behavior.

100 responses



#### 4. My student feels safe at ECC.

100 responses



# $5. \ \mbox{My}$ student feels safe going to and from ECC.



## 6. School rules are consistently enforced at ECC.

100 responses



# 7. School rules and procedures at ECC are fair. 100 responses



## **Interpersonal Relationships**

8. My student feels successful at ECC. 100 responses



9. My student is frequently recognized for good behavior at ECC.

100 responses



10. I feel comfortable talking to staff at ECC.



## 11. Staff at ECC communicate well with parents.

100 responses



#### 12. I feel welcome at ECC.

100 responses



## 13. All students are treated fairly at ECC.



# 14. Staff at ECC treat all students with respect.

100 responses



## 15. I feel like I am a part of the school community at ECC.



#### **Institutional Environment**

16. The ECC school building is well-maintained. 100 responses



17. My student's instruction