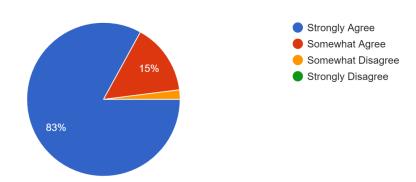

## Allendale Early Childhood Center - Family School Climate Survey, 2023-2024

Please indicate the grade of your student or students:



## **Teaching and Learning**

1. Staff at ECC have high standards for achievement. 100 responses



2. Staff at ECC promote academic success for all students.



# **School Safety**

## 3. ECC sets clear rules for behavior.

100 responses



#### 4. My student feels safe at ECC.

100 responses



# $5. \ \mbox{My}$ student feels safe going to and from ECC.



## 6. School rules are consistently enforced at ECC.

100 responses



# 7. School rules and procedures at ECC are fair. 100 responses



## **Interpersonal Relationships**

8. My student feels successful at ECC. 100 responses



9. My student is frequently recognized for good behavior at ECC.

100 responses



10. I feel comfortable talking to staff at ECC.



## 11. Staff at ECC communicate well with parents.

100 responses



#### 12. I feel welcome at ECC.

100 responses



## 13. All students are treated fairly at ECC.



# 14. Staff at ECC treat all students with respect.

100 responses



## 15. I feel like I am a part of the school community at ECC.



#### **Institutional Environment**

16. The ECC school building is well-maintained. 100 responses



17. My student's instructional materials are up to date and in good condition. 100 responses



#### **Parent Involvement**

# 18. I attend parent/teacher conferences at ECC. 100 responses



#### 19. I am actively involved in activities at ECC.

100 respons