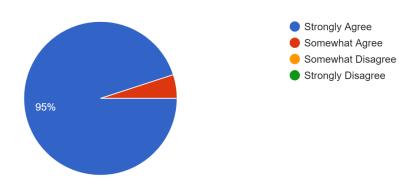

## **Interpersonal Relationships**

8. My student feels successful at ECC. 100 responses

9. My student is frequently recognized for good behavior at ECC.

100 responses

10. I feel comfortable talking to staff at ECC.