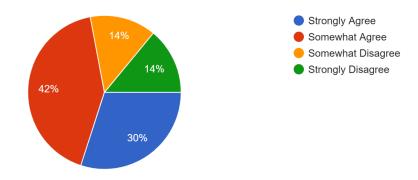

ECC.

100 responses



10. I feel comfortable talking to staff at ECC.



## 11. Staff at ECC communicate well with parents.

100 responses



#### 12. I feel welcome at ECC.

100 responses



## 13. All students are treated fairly at ECC.



# 14. Staff at ECC treat all students with respect.

100 responses



## 15. I feel like I am a part of the school community at ECC.



#### **Institutional Environment**

16. The ECC school building is well-maintained. 100 responses



17. My student's instructional materials are up to date and in good condition. 100 responses



#### **Parent Involvement**

# 18. I attend parent/teacher conferences at ECC. 100 responses



#### 19. I am actively involved in activities at ECC.

100 responses



## 20. I volunteer to help on special projects at ECC.



# **Accessing Assistance**

21. I know how to access help for my student at ECC, if needed. 100 responses