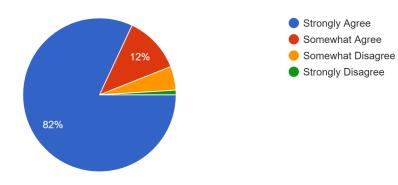

## Allendale Early Childhood Center - Family School Climate Survey, 2023-2024

Please indicate the grade of your student or students:



## **Teaching and Learning**

1. Staff at ECC have high standards for achievement. 100 responses



2. Staff at ECC promote academic success for all students.



# **School Safety**

## 3. ECC sets clear rules for behavior.

100 responses



#### 4. My student feels safe at ECC.

100 responses



# $5. \ \mbox{My}$ student feels safe going to and from ECC.



## 6. School rules are consistently enforced at ECC.

100 responses



# 7. School rules and procedures at ECC are fair. 100 responses



## **Interpersonal Relationships**

8. My student feels successful at ECC. 100 responses



9. My student is frequently recognized for good behavior at ECC.

100 responses



10. I feel comfortable talking to staff at ECC.



## 11. Staff at ECC communicate well with parents.

100 responses



#### 12. I feel welcome at ECC.

100 responses



## 13. All students are treated fairly at ECC.



# 14. Staff at ECC treat all students with respect.

100 responses



## 15. I feel like I am a part of the school community at ECC.



#### **Institutional Environment**

16. The ECC school building is well-maintained. 100 responses



17. My student's instructional materials are up to date and in good condition. 100 responses



#### **Parent Involvement**

# 18. I attend parent/teacher conferences