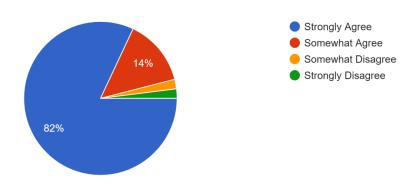

## **Interpersonal Relationships**

8. My student feels successful at ECC. 100 responses

9. My student is frequently recognized for good behavior at ECC.

100 responses

10. I feel comfortable talking to staff at ECC.