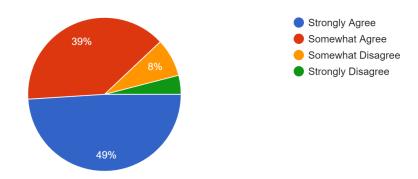

My student is frequently recognized for good behavior at ECC.

100 responses



10. I feel comfortable talking to staff at ECC.



## 11. Staff at ECC communicate well with parents.

100 responses



#### 12. I feel welcome at ECC.

100 responses



## 13. All students are treated fairly at ECC.



# 14. Staff at ECC treat all students with respect.

100 responses



## 15. I feel like I am a part of the school community at ECC.



#### **Institutional Environment**

16. The ECC school building is well-maintained. 100 responses



17. My student's instructional materials are up to date and in good condition. 100 responses



#### **Parent Involvement**

# 18. I attend parent/teacher conferences at ECC. 100 responses



#### 19. I am actively involved in activities at ECC.

100 responses



## 20. I volunteer to help on special projects at ECC.



# **Accessing Assistance**

21. I know how to access help for my student at ECC, if needed. 100 responses