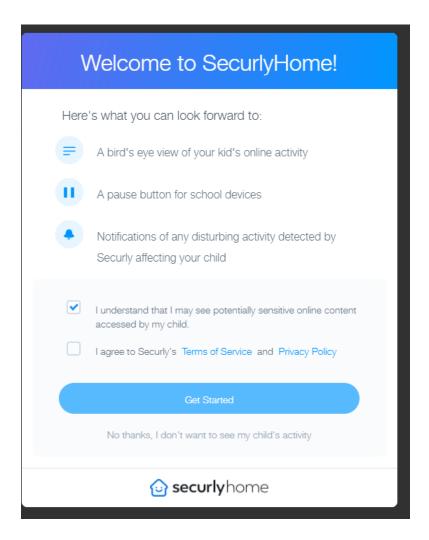

## **Parents**

We value your partnership with us as we seek to teach your children. Internet filtering has been and remains a key component as our students access internet resources. This year, we have an updated internet filter that has a parent component to it. You will be receiving an email from the filtering company with a subject line of: Welcome to Securly. This email get you started with access to not only see where your child is going on the internet, but will also allow you to have further controls at home for those students who take a school device home.